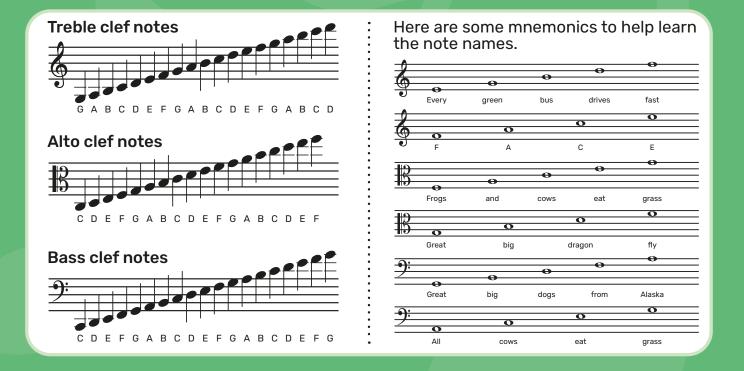

|            | <b>9</b>    | Diminuendo (getting quieter) |                          |                |                                         |                    |
|                                   | Semiquaver | 7           | Sharp                        | Natural                  | Flat           | 3                                       | Alto/tenor<br>clef |
| Below are examples of multi rests |            |             | #                            | H                        |                | <b>1</b> :                              | Danadaf            |
| <del>4</del> <del>8</del>         |            | 8           | #                            | 4                        |                |                                         | Bass clef          |

## Clefs



01438 844851

hertsmusicservice.org.uk